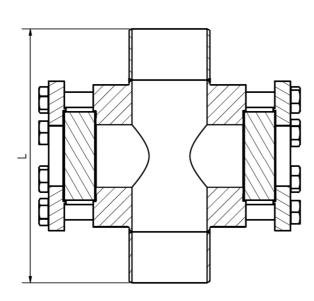

#### Materials:

| Body:  | Any weldable material       |  |  |
|--------|-----------------------------|--|--|
| Glass: | Borosilicate glass DIN 7080 |  |  |
|        | Quartz glass                |  |  |
|        | Mica sheets                 |  |  |
|        | META®-Glass                 |  |  |
|        | Saphire glass               |  |  |
| Seal:  | Graphite MST                |  |  |

Other materials available on request

| Length:      | DIN EN 558-1  |  |  |
|--------------|---------------|--|--|
|              | (if possible) |  |  |
| Welding ends | Acc. To       |  |  |
|              | pressure      |  |  |

## Recommendation:

For corrosive media or steam, we recommend mica disks.