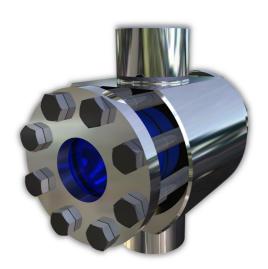

# High Pressure Sight Glass With wleding ends, up to 1000 bar

**Type 521** 

## Application:

For observation of filling and flow in piping. The Sight Glass enables a reliable survey of function and performance of single devices and complete plants.

Up to 1000 bar, max. 280°C

Special constructions for higher temperatures available on request!